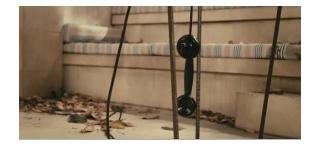

| Catchy's Doath                                                                                              |  |
|-------------------------------------------------------------------------------------------------------------|--|
| Gatsby's Death                                                                                              |  |
| 2:00:50- 2:03:24                                                                                            |  |
| -<br>-                                                                                                      |  |
|                                                                                                             |  |
|                                                                                                             |  |
|                                                                                                             |  |
|                                                                                                             |  |
| Overview                                                                                                    |  |
| <ul> <li>Describe the general tone and atmosphere of<br/>the scene and the characters within it.</li> </ul> |  |
| How does Gatsby, Nick and Tom all appear?                                                                   |  |
|                                                                                                             |  |
|                                                                                                             |  |
|                                                                                                             |  |
|                                                                                                             |  |
|                                                                                                             |  |
|                                                                                                             |  |
| Music and Sound Effects                                                                                     |  |
| <ul> <li>Describe the ring of the phone and explain its purpose.</li> </ul>                                 |  |
| <ul> <li>Describe the background music. How does it<br/>change throughout the scene?</li> </ul>             |  |
| • What effect does it have throughout?                                                                      |  |
|                                                                                                             |  |
|                                                                                                             |  |