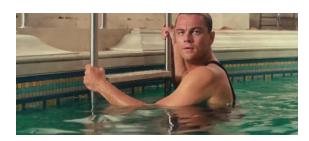

| Catchy's Doath                                                                                              |  |
|-------------------------------------------------------------------------------------------------------------|--|
| Gatsby's Death                                                                                              |  |
| 2:00:50- 2:03:24                                                                                            |  |
| -<br>-                                                                                                      |  |
|                                                                                                             |  |
|                                                                                                             |  |
|                                                                                                             |  |
|                                                                                                             |  |
| Overview                                                                                                    |  |
| <ul> <li>Describe the general tone and atmosphere of<br/>the scene and the characters within it.</li> </ul> |  |
| How does Gatsby, Nick and Tom all appear?                                                                   |  |
|                                                                                                             |  |
|                                                                                                             |  |
|                                                                                                             |  |
|                                                                                                             |  |
|                                                                                                             |  |
|                                                                                                             |  |
| Music and Sound Effects                                                                                     |  |
| <ul> <li>Describe the ring of the phone and explain its purpose.</li> </ul>                                 |  |
| <ul> <li>Describe the background music. How does it<br/>change throughout the scene?</li> </ul>             |  |
| • What effect does it have throughout?                                                                      |  |
|                                                                                                             |  |
|                                                                                                             |  |